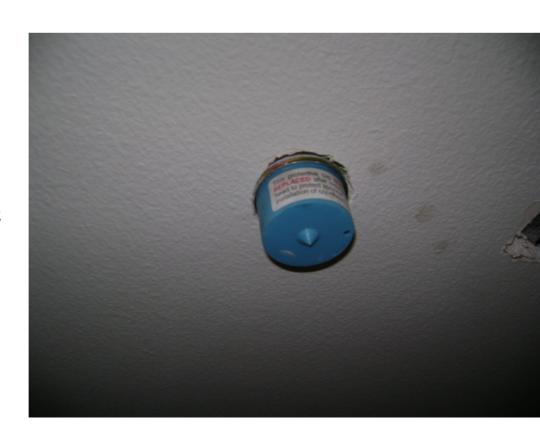

#### **Comments:**

FIRE SPRINKLERS ARE INSTALLED BUT NEEDS TRIM RING.

JOB: WAREHOUSE @ CREEKSIDE- TEMECULA, CA

**DATE:** APRIL 5, 2010