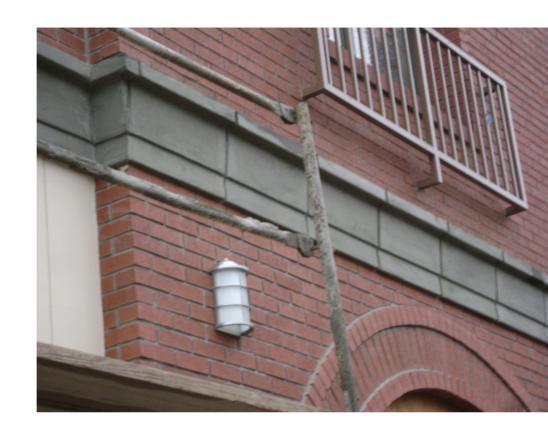

## **Comments:**

EXTERIOR LIGHT FIXTURES ARE HUNG.

JOB: WAREHOUSE @ CREEKSIDE- TEMECULA, CA

**DATE:** APRIL 5, 2010