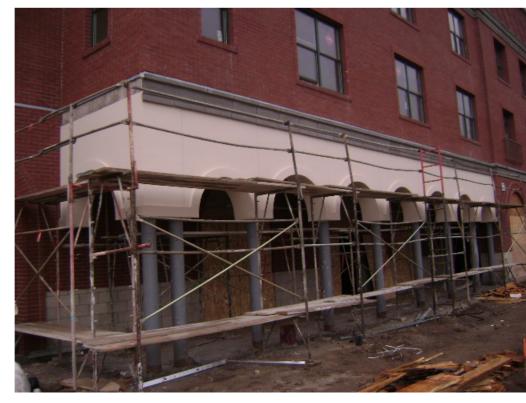

ALARM                 |        | 32000   | 95%  | 30400   | 1600   |
| ELEVATOR              |        | 61000   | 95%  | 57950   | 3050   |
| SOILS                 |        | 85551   | 100% | 85551   | 0      |
| LOT MERGER            |        | 14245   | 100% | 14245   | 0      |
| STORM DRAINS          |        | 51000   | 100% | 51000   | 0      |
| OVERHEAD/SUPERVISION- | -SOFT  | 235000  | 98%  | 230300  | 4700   |
| CONTINGENCY-SOFT      |        | 8749    | 98%  | 8574    | 175    |
| TOTAL DIRECT ONS      | SITE:  | 5192038 | 98%  | 5085269 | 106771 |
|                       |        |         |      |         |        |

JOB: WAREHOUSE @ CREEKSIDE- TEMECULA, CA

**DATE:** APRIL 5, 2010

### **Comments:**

BRICK WORK IS NEARING COMPLETION.



## **Comments:**

STUCCO IS COMPLETE.



JOB: WAREHOUSE @ CREEKSIDE- TEMECULA, CA

**DATE:** APRIL 5, 2010

### **Comments:**

FOAM DETAIL IS APPLIED.



# **Comments:**

WROUGHT IRON RAILS ARE INSTALLED.



JOB: WAREHOUSE @ CREEKSIDE- TEMECULA, CA

**DATE:** APRIL 5, 2010



METAL DOORS ARE INSTALLED.



## **Comments:**

ELEVATOR IS NEARING COMPLETION.



JOB: WAREHOUSE @ CREEKSIDE- TEMECULA, CA

**DATE:** APRIL 5, 2010

#### **Comments:**

ELEVATOR EQUIPMENT IS INSTALLED.



## **Comments:**

WATER LINE IS RUN TO THE PROPERTY.



JOB: WAREHOUSE @ CREEKSIDE- TEMECULA, CA

**DATE:** APRIL 5, 2010

### **Comments:**

DECKS ARE POURED.



## **Comments:**

EXTERIOR LIGHT FIXTURES ARE HUNG.



JOB: WAREHOUSE @ CREEKSIDE- TEMECULA, CA

**DATE:** APRIL 5, 2010

## **Comments:**

BALCONY RAILS ARE INSTALLED.



## **Comments:**

DOO