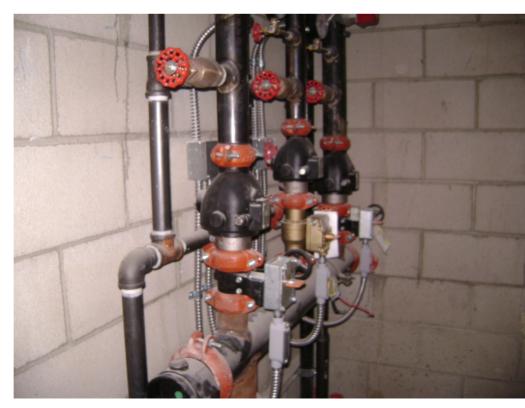

:** APRIL 5, 2010



HVAC TRIM IS INSTALLED.



## **Comments:**

FLOOR TILE IS LAID.



JOB: WAREHOUSE @ CREEKSIDE- TEMECULA, CA

**DATE:** APRIL 5, 2010



#### **Comments:**

CABINETS ARE SET.

#### **Comments:**

FIRE SPRINKLERS ARE INSTALLED BUT NEEDS TRIM RING.



JOB: WAREHOUSE @ CREEKSIDE- TEMECULA, CA

**DATE:** APRIL 5, 2010

### **Comments:**

BALCONY TILE HAS BEEN APPLIED.



### **Comments:**

MIRRORS ARE BEING HUNG.



JOB: WAREHOUSE @ CREEKSIDE- TEMECULA, CA

**DATE:** APRIL 5, 2010

#### **Comments:**

ELECTRICAL FINISH WORK IS NEARING COMPLETION.



## **Comments:**

ELECTRICAL FIXTURES ARE ONSITE.



JOB: WAREHOUSE @ CREEKSIDE- TEMECULA, CA

**DATE:** APRIL 5, 2010

#### **Comments:**

LIGHT FIXTURES ARE BEING HUNG.



# **Comments:**

FIRE SPRINKLER RISER IS INSTALLED.