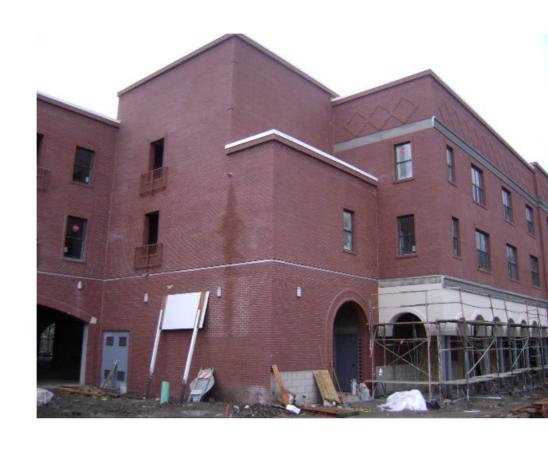

| 54000   | 100% | 54000   | 0      |
| ALARM                 |        | 32000   | 95%  | 30400   | 1600   |
| ELEVATOR              |        | 61000   | 95%  | 57950   | 3050   |
| SOILS                 |        | 85551   | 100% | 85551   | 0      |
| LOT MERGER            |        | 14245   | 100% | 14245   | 0      |
| STORM DRAINS          |        | 51000   | 100% | 51000   | 0      |
| OVERHEAD/SUPERVISION- | -SOFT  | 235000  | 98%  | 230300  | 4700   |
| CONTINGENCY-SOFT      |        | 8749    | 98%  | 8574    | 175    |
| TOTAL DIRECT ONS      | SITE:  | 5192038 | 98%  | 5085269 | 106771 |
|                       |        |         |      |         |        |

JOB: WAREHOUSE @ CREEKSIDE- TEMECULA, CA

**DATE:** APRIL 5, 2010

### **Comments:**

BRICK WORK IS NEARING COMPLETION.



## **Comments:**

STUCCO IS COMPLETE.



JOB: WAREHOUSE @ CREEKSIDE- TEMECULA, CA

**DATE:** APRIL 5, 2010

### **Comments:**

FOAM DETAIL IS APPLIED.



# **Comments:**

WROUGHT IRON RAILS ARE INSTALLED.



JOB: WAREHOUSE @ CREEKSIDE- TEMECULA, CA

**DATE:** APRIL 5, 2010



METAL DOORS ARE INSTALLED.



## **Comments:**

ELEVATOR IS NEARING COMPLETION.



JOB: WAREHOUSE @ CREEKSIDE- TEMECULA, CA

**DATE:** APRIL 5, 2010

#### **Comments:**

ELEVATOR EQUIPMENT IS INSTALLED.



## **Comments:**

WATER LINE IS RUN TO THE PROPERTY.



JOB: WAREHOUSE @ CREEKSIDE- TEMECULA, CA

**DATE:** APRIL 5, 2010

### **Comments:**

DECKS ARE POURED.



## **Comments:**

EXTERIOR LIGHT FIXTURES ARE HUNG.



JOB: WAREHOUSE @ CREEKSIDE- TEMECULA, CA

**DATE:** APRIL 5, 2010

## **Comments:**

BALCONY RAIL