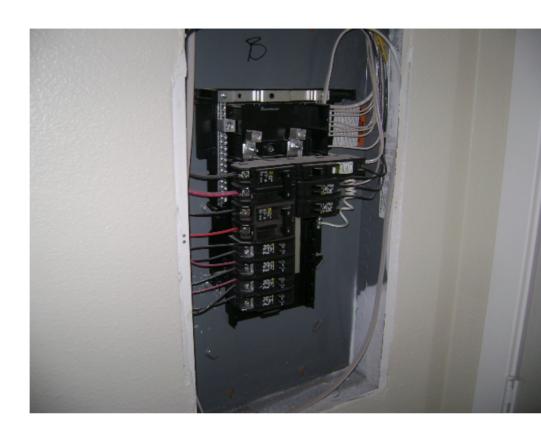

FIXTURES ARE HUNG.



JOB: WAREHOUSE @ CREEKSIDE- TEMECULA, CA

**DATE:** APRIL 5, 2010

## **Comments:**

BALCONY RAILS ARE INSTALLED.



## **Comments:**

DOORS ARE HUNG.



**JOB:** WAREHOUSE @ CREEKSIDE- TEMECULA, CA

**DATE:** APRIL 5, 2010



HVAC TRIM IS INSTALLED.



## **Comments:**

FLOOR TILE IS LAID.



JOB: WAREHOUSE @ CREEKSIDE- TEMECULA, CA

**DATE:** APRIL 5, 2010



#### **Comments:**

CABINETS ARE SET.

#### **Comments:**

FIRE SPRINKLERS ARE INSTALLED BUT NEEDS TRIM RING.



JOB: WAREHOUSE @ CREEKSIDE- TEMECULA, CA

**DATE:** APRIL 5, 2010

### **Comments:**

BALCONY TILE HAS BEEN APPLIED.



### **Comments:**

MIRRORS ARE BEING HUNG.



JOB: WAREHOUSE @ CREEKSIDE- TEMECULA, CA

**DATE:** APRIL 5, 2010

#### **Comments:**

ELECTRICAL FINISH WORK IS NEARING COMPLETION.



## **Comments:**

ELECTRICAL FIXTURES ARE ONSITE.



JOB: WAREHOUSE @ CREEKSIDE- TEMECULA, CA

**DATE:** APRIL 5, 2010

#### **Comments:**

LIGHT FIXTURES ARE BEING HUNG.



# **Comments:**

FIRE SPRINKLER RISER IS INSTALLED.