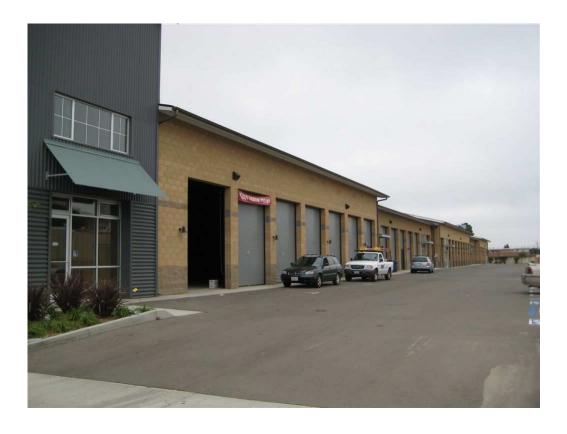

## JOB: CROWN LAUREL INDUSTRIAL- LOMPOC, CA

**DATE:** DECEMBER 1, 2008

Comments:

EXTERIOR OVERVIEW OF THE PROJECT.

**Comments:** 

OVERVIEW OF THE FRONT SUITE.