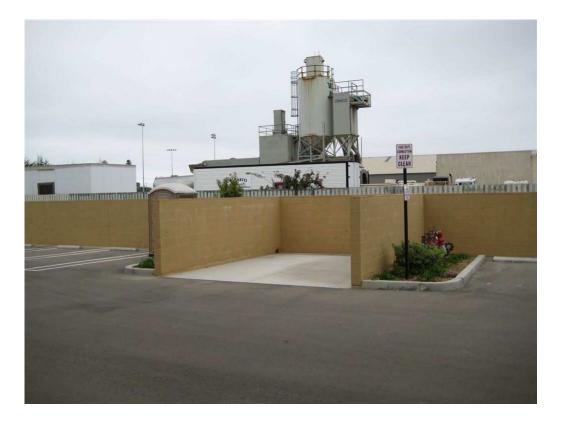

## JOB: CROWN LAUREL INDUSTRIAL- LOMPOC, CA

**DATE:** DECEMBER 1, 2008

**Comments:** 

OVERVIEW OF THE TRASH ENCLOSURE.

**Comments:** 

LANDSCAPING IS INSTALLED.