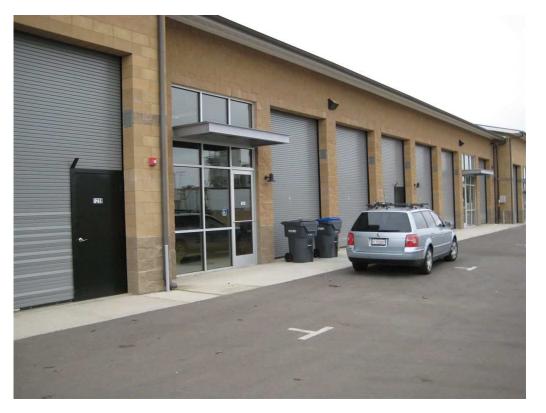

# JOB: CROWN LAUREL INDUSTRIAL- LOMPOC, CA

**DATE:** DECEMBER 1, 2008

**Comments:** MAILBOXES ARE SET.

**Comments:** 

SUITE # 1241 IS OCCUPIED.