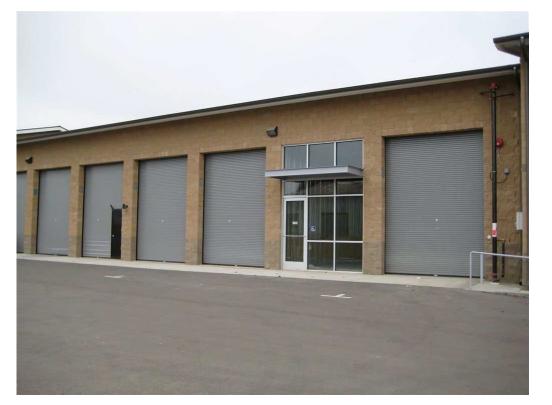

# JOB: CROWN LAUREL INDUSTRIAL- LOMPOC, CA

**DATE:** DECEMBER 1, 2008

**Comments:** 

SWITCH GEAR IS INSTALLED.

**Comments:** 

TYPICAL EXTERIOR OVERVIEW.