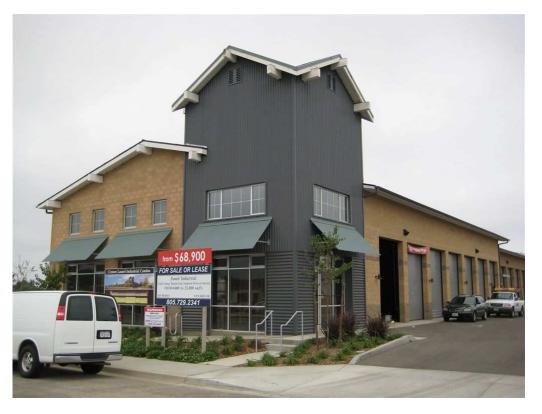

## JOB: CROWN LAUREL INDUSTRIAL- LOMPOC, CA

**DATE:** DECEMBER 1, 2008

Comments:

EXTERIOR OVERVIEW OF THE PROJECT.

**Comments:** 

OVERVIEW OF THE FRONT SUITE.