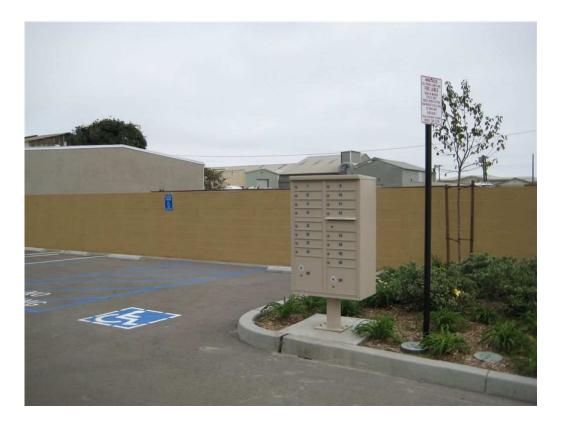

# JOB: CROWN LAUREL INDUSTRIAL- LOMPOC, CA

**DATE:** DECEMBER 1, 2008

**Comments:** MAILBOXES ARE SET.

**Comments:** 

SUITE # 1241 IS OCCUPIED.